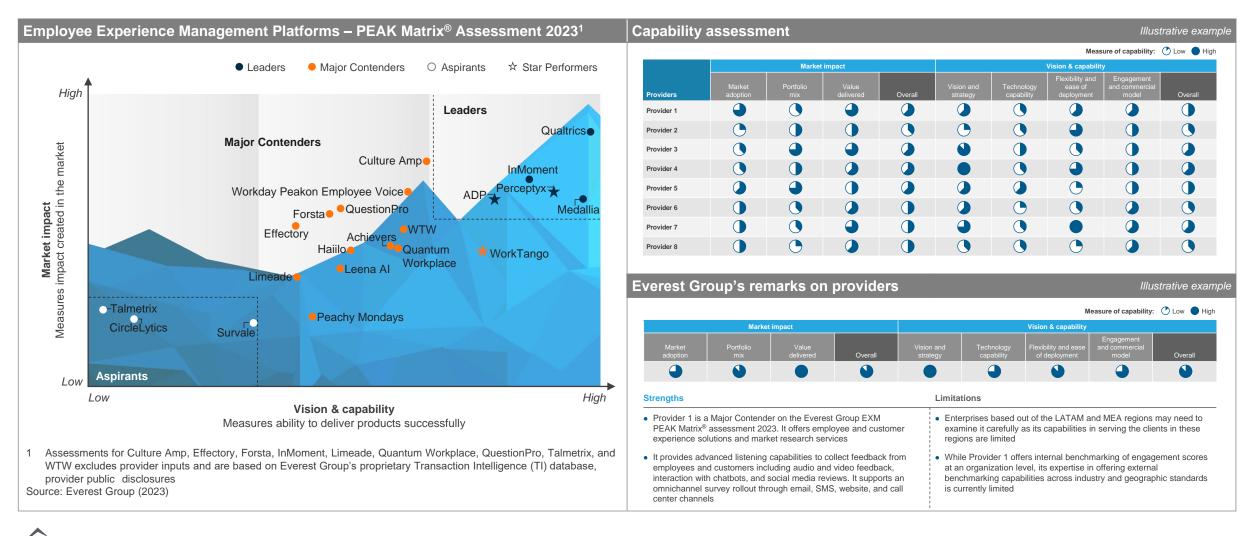

This report includes the profiles of the following 21 leading EXM platforms vendors featured on the EXM platforms PEAK Matrix®:

- Leaders: ADP, InMoment, Medallia, Perceptyx, and Qualtrics
- Major Contenders: Achievers, Culture Amp, Effectory, Forsta, Haiilo, Leena AI, Limeade, Peachy Mondays, Quantum Workplace, QuestionPro, Workday Peakon Employee Voice, WorkTango, and WTW
- Aspirants: CircleLytics, Survale, and Talmetrix

Some of the findings in this report, among others, are:

| Everest Group EXM platforms PEAK Matrix <sup>®</sup> 2023 | <ul> <li>Based on the 2023 EXM Platforms Products PEAK Matrix, the segmentation of vendors is as follows (in alphabetical order<br/>within each category):</li> </ul>                                                                                                                                                     |
|-----------------------------------------------------------|---------------------------------------------------------------------------------------------------------------------------------------------------------------------------------------------------------------------------------------------------------------------------------------------------------------------------|
|                                                           | <ul> <li>Leaders: InMoment, Medallia, Perceptyx, Qualtrics, and ADP</li> <li>Major Contenders: Achievers, Culture Amp, Effectory, Forsta, Haiilo, Leena AI, Limeade, Peachy Mondays, Quantum Workplace, QuestionPro, Workday Peakon Employee Voice, WorkTango, and WTW</li> </ul>                                         |
|                                                           | <ul> <li>Aspirants: CircleLytics, Survale, and Talmetrix</li> </ul>                                                                                                                                                                                                                                                       |
|                                                           | <ul> <li>ADP, InMoment, Medallia, Perceptyx, and Qualtrics are leaders on the EXM platforms PEAK Matrix and are ahead of some<br/>other providers, especially in terms of the breadth of their employee listening capabilities and ability to support HR and business<br/>leaders in taking corrective actions</li> </ul> |
|                                                           | <ul> <li>ADP, Perceptyx, and WorkTango are star performers on the assessment due to significant year-on-year growth in terms of<br/>revenue and capabilities</li> </ul>                                                                                                                                                   |