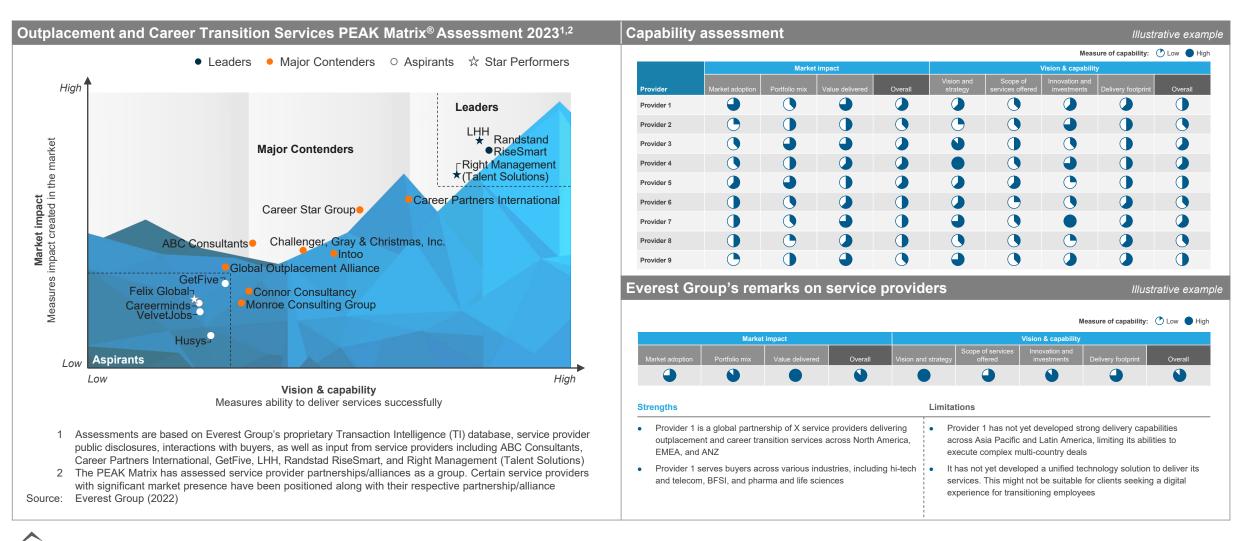

This report examines the market dynamics of the global outplacement and career transitions industry in 2022. It gives an overview of the typical service offerings and capabilities of service providers. Based on the comprehensive Everest Group PEAK Matrix<sup>®</sup> evaluation, each of the 16 service providers are segmented into Leaders, Major Contenders, and Aspirants.

Some of the findings in this report, among others, are:

Outplacement and career transition services PEAK Matrix 2023

- Everest Group classifies outplacement and career transition service providers based on the Everest Group PEAK Matrix<sup>®</sup> into the three categories of Leaders, Major Contenders, and Aspirants
- Based on Everest Group's comprehensive evaluation framework, the PEAK Matrix<sup>®</sup>, the 16 outplacement and career transition service providers evaluated are segmented into three categories (in alphabetical order within each category):
  - Leaders: LHH, Randstad RiseSmart, and Right Management
  - Major Contenders: ABC Consultants, Career Partners International, Career Star Group, Challenger, Gray & Christmas, Inc., Connor Consultancy, Global Outplacement Alliance, Intoo, and Monroe Consulting Group
  - Aspirants: CareerMinds, Felix Global, GetFive, Husys, and VelvetJobs
- Everest Group also identified the following providers as Star Performers based on their year-over-year movement on the PEAK Matrix<sup>®</sup> (in alphabetical order): Felix Global, LHH, and Right Management (Talent Solutions)