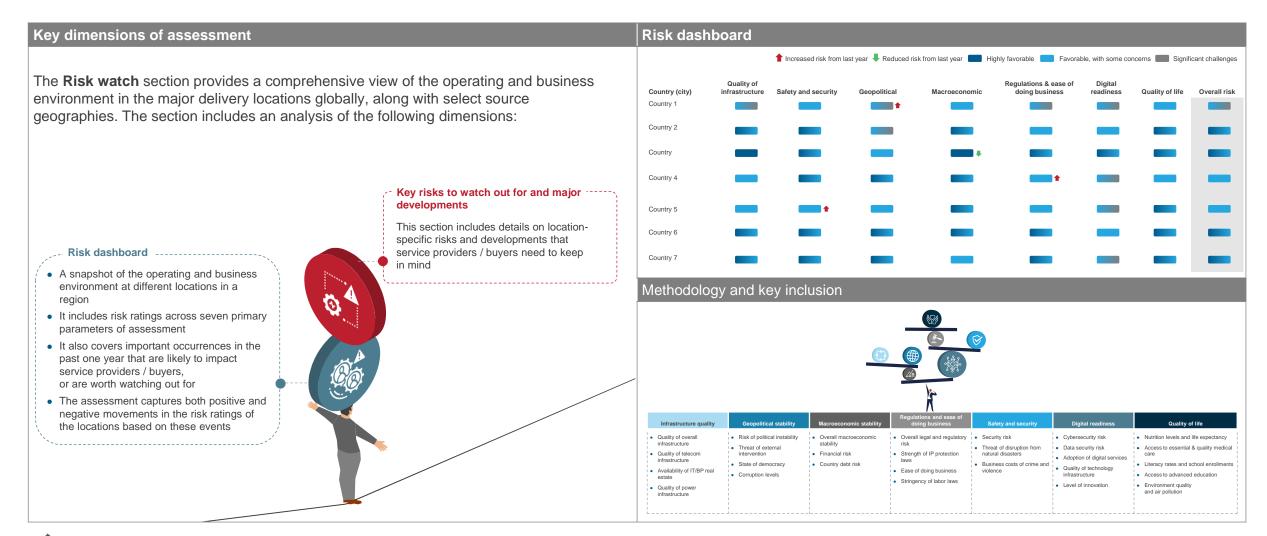

## Overview and abbreviated summary of key messages

Global Locations State of the Market 2021: Risk Watch provides a comprehensive view of the operating and business environment in the major delivery locations globally. The report includes risk ratings across seven primary parameters of risk assessment and details on location-specific recent risks and developments

#### **Risk Watch**

- At an overall level, APAC offers safe and secure environment with relatively high macroeconomic stability. Singapore, Hong Kong, Taiwan, and South Korea are the most attractive locations within the region; these locations are characterized by high quality of infrastructure, stable economy, high safety & security, and quality of life
- Americas offer a high quality of life, however, there are some concerns, primarily in Central and South America, in areas such as regulatory environment, digital readiness, and quality
  of infrastructure. Canada, Chile, and the United States offer the most favorable conditions for businesses, given the high quality of infrastructure and stable political & macroeconomic
  environment
- Locations in EMEA offer high-quality infrastructure, high quality of life, and a safe and secure business environment. Countries such as Germany, the United Kingdom, Estonia, and the Czech Republic are among the leading locations offering low risk across all parameters

## This study offers three distinct chapters providing a deep dive into key aspects of global location risks; below are three charts to illustrate the depth of the report