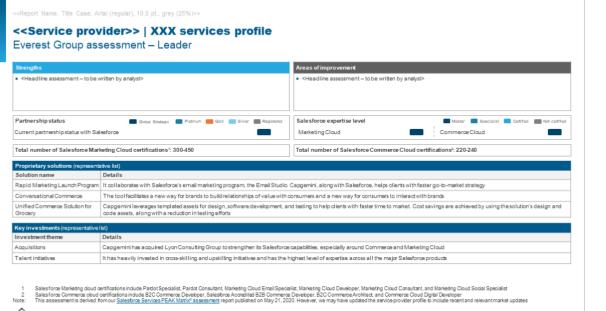

# The Salesforce Marketing and Commerce Cloud Services Provider Compendium report has over 15 service provider profiles

| Strengths                                                                                                                                                                                                                                                                                                                                                 |                                                                              | Areas of improvement                                                                                                                                                                                   |  |  |  |  |
|-----------------------------------------------------------------------------------------------------------------------------------------------------------------------------------------------------------------------------------------------------------------------------------------------------------------------------------------------------------|------------------------------------------------------------------------------|--------------------------------------------------------------------------------------------------------------------------------------------------------------------------------------------------------|--|--|--|--|
| <ul> <li><headline assessment="" be<="" li="" to="" –=""> </headline></li></ul>                                                                                                                                                                                                                                                                           | written by analyst>                                                          | <ul> <li><headline analyst="" assessment="" be="" by="" to="" written="" –=""></headline></li> </ul>                                                                                                   |  |  |  |  |
| Partnershipstatus                                                                                                                                                                                                                                                                                                                                         | 📕 Gobal Strategic 🔛 Platinum 🛑 Gold 📄 Silver 💼 Registered                    | Salesforce expertise level Specialist Contifed                                                                                                                                                         |  |  |  |  |
| Current partnership status with Sa                                                                                                                                                                                                                                                                                                                        | alesforce                                                                    | Marketing Cloud Commerce Cloud                                                                                                                                                                         |  |  |  |  |
| Total number of SalesforceMa                                                                                                                                                                                                                                                                                                                              | keting Cloud certifications <sup>1</sup> : 1200-1350                         | Total number of Salesforce Commerce Cloud certifications <sup>2</sup> : 80-100                                                                                                                         |  |  |  |  |
| Proprietary solutions (represen                                                                                                                                                                                                                                                                                                                           |                                                                              |                                                                                                                                                                                                        |  |  |  |  |
| Solution name<br>Moments That Matter in Banking                                                                                                                                                                                                                                                                                                           | Details                                                                      | ning, behavioral and real-time data for more informed insights and better customer outcomes                                                                                                            |  |  |  |  |
| Noments ThatMatter in Service                                                                                                                                                                                                                                                                                                                             |                                                                              | ing, cension and rear-time data for more informed insigns and better custome outpomes<br>nal connections with customers by diagnosing, understanding, and prioritizing the moments that matter most to |  |  |  |  |
| Accenture Chemical Customer<br>solution                                                                                                                                                                                                                                                                                                                   | The solution can help companies accelerate customer digital transformation I | by rapidly activating B2B Commerce program and drive customer self-service and engagement                                                                                                              |  |  |  |  |
| Key investments (representative                                                                                                                                                                                                                                                                                                                           | list)                                                                        |                                                                                                                                                                                                        |  |  |  |  |
| Investment theme Details                                                                                                                                                                                                                                                                                                                                  |                                                                              |                                                                                                                                                                                                        |  |  |  |  |
| Salesforce innovation centers Launched Accenture innovation center for Salesforce in San Frandsco, the United States, and rolled out Salesforce innovation experiences in its innovation hubs a<br>Sydney, Houston, Atlanta, New York, Boston, Philadelphia, London, Dublin, Paris, Amsterdam, Essen, Melbourne, Tokyo, Hong Kong, Bangalore, and Brazil  |                                                                              |                                                                                                                                                                                                        |  |  |  |  |
| Acquisitions Acquired Meredith Xcelerated Marketing (MXM), a US-based digital agency, to bolster its data and analytics, content creation, and customer engagement capabilities Acquired Media Hive, an e-commerce solutions provider, to expand its commerce capabilities and deliver integrated commerce experiences that leverage Salesforce Commerce( |                                                                              |                                                                                                                                                                                                        |  |  |  |  |