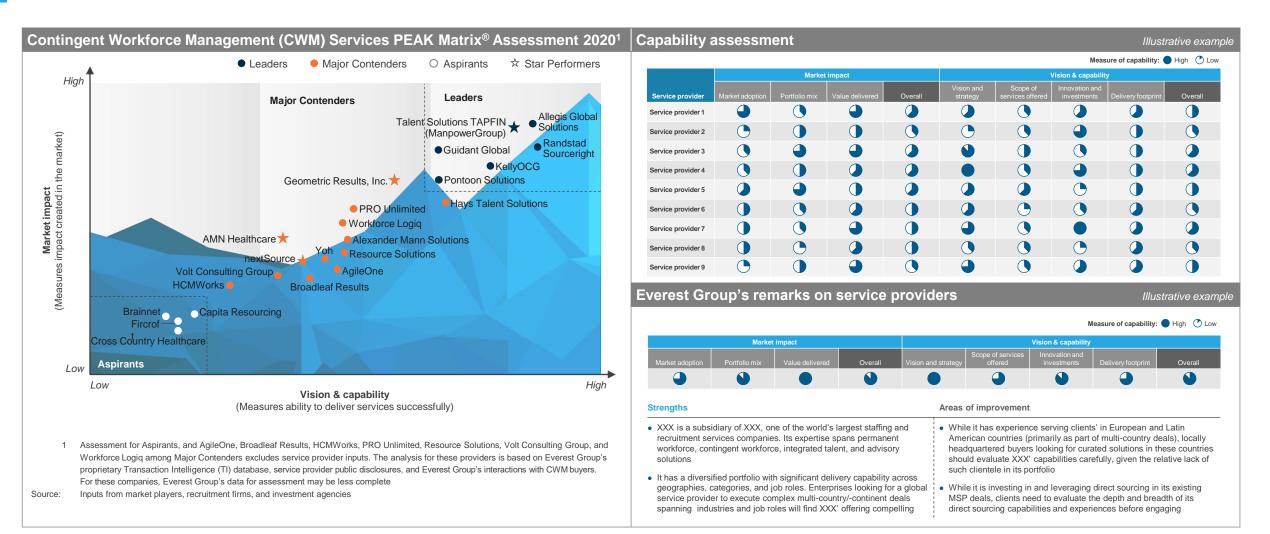

## **Background and methodology of the research**

The CWM outsourcing market is one of the fastest growing outsourcing markets in the world today, clocking, yet again, double-digit growth rate in 2019. North America continues to hold the majority share of the market; with Europe, the Middle East and Africa, and Asia Pacific being the emerging markets, also witnessing healthy growth rates. The CWM outsourcing market has almost matured in certain regions, but overall growth has remained high due to an increase in adoption from mid-market and small buyers, as well as from new geographies and industries. This report examines the dynamics of the global CWM outsourcing service provider landscape and its impact on the CWM outsourcing market. It gives an overview of the market and analyzes the areas where service providers differentiate themselves. Based on the comprehensive Everest Group PEAK Matrix® evaluation, each of the 23 CWM outsourcing service providers are segmented into Leaders, Major Contenders, Aspirants, and Star Performers.

Some of the findings in this report, among others, are:

| Service provider position   | <ul> <li>There are 22+ service providers with CWM outsourcing experience in the global market</li> <li>The CWM market is highly fragmented and competitive, with no player holding a dominant market share</li> </ul>                                                                                                                                                                                                                                                                                                                                                                                                                                                                                                                  |
|-----------------------------|----------------------------------------------------------------------------------------------------------------------------------------------------------------------------------------------------------------------------------------------------------------------------------------------------------------------------------------------------------------------------------------------------------------------------------------------------------------------------------------------------------------------------------------------------------------------------------------------------------------------------------------------------------------------------------------------------------------------------------------|
| Service provider landscape  | <ul> <li>Leaders (Top providers) hold more than 50% of the global CWM outsourcing market in terms of annual managed spend</li> <li>Allegis Global Solutions, and Talent Solution TAPFIN (ManpowerGroup) are among the top service providers having meaningful presence across all geographies, with multiple service providers displaying strong activity in different regions</li> <li>The provider landscape by buyer industry is even more fragmented because different service providers have strength in / focus on different industries</li> <li>While there is significant gap between Leaders and others in most of the dimensions, the gap is relatively narrower in terms of value perceived by referenced buyers</li> </ul> |
| Service provider capability | <ul> <li>CWM service providers can be categorized into leaders, major contenders, and aspirants on a capability-market-share matrix</li> <li>Allegis Global Solutions, Guidant Global, KellyOCG, Talent Solutions TAPFIN (ManpowerGroup), Pontoon Solutions, and Randstad Sourceright are the current leaders in the global CWM market. However, several service providers are emerging as major contenders</li> </ul>                                                                                                                                                                                                                                                                                                                 |

## This study offers six distinct chapters providing a deep dive into key aspects of CWM market; below are three charts to illustrate the depth of the report