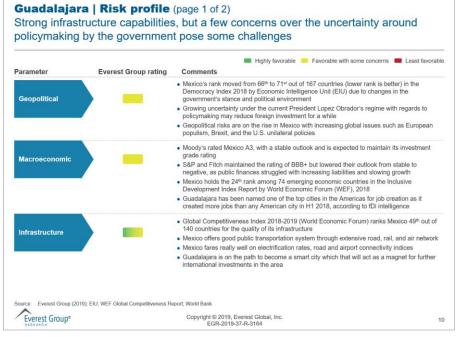

# This report provides perspectives on key aspects of the global sourcing market in Guadalajara