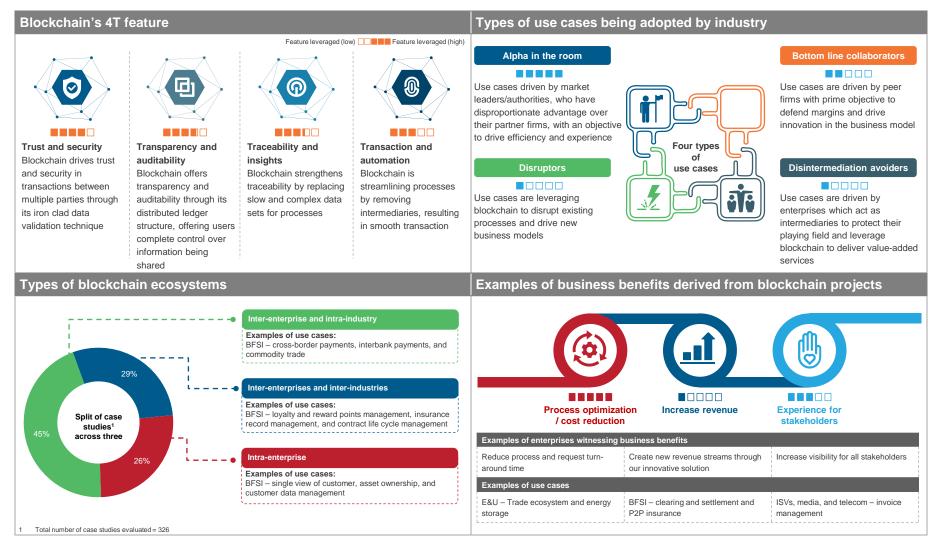

The 4Ts of blockchain benefits

Build competitive advantage via blockchain initiatives

## **Everest Group has identified a five-step structured framework** to guide enterprise blockchain adoption journey

This study offers a deep dive into key features of blockchain technology, types of blockchain use cases being adopted, types of blockchain ecosystems, and business benefits witnessed

## This report list down 98 use cases across 12 industries to bring out proof points of blockchain adoption