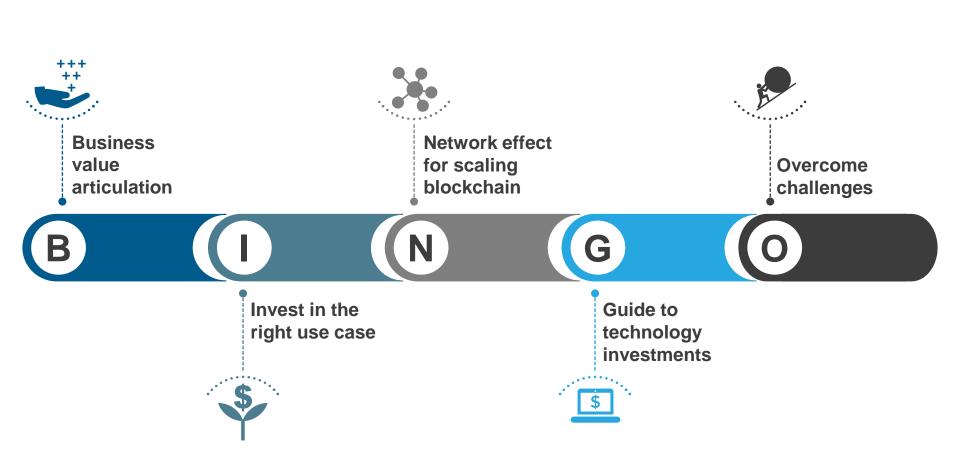

In this report, we analyzed 320+ blockchain case studies to identify the blockchain adoption journey for lead steers in the industry and build a guidebook for adoption

**BINGO** framework for blockchain adoption

## **Everest Group has identified a five-step structured framework** to guide enterprise blockchain adoption journey

This study offers a deep dive into key features of blockchain technology, types of blockchain use cases being adopted, types of blockchain ecosystems, and business benefits witnessed