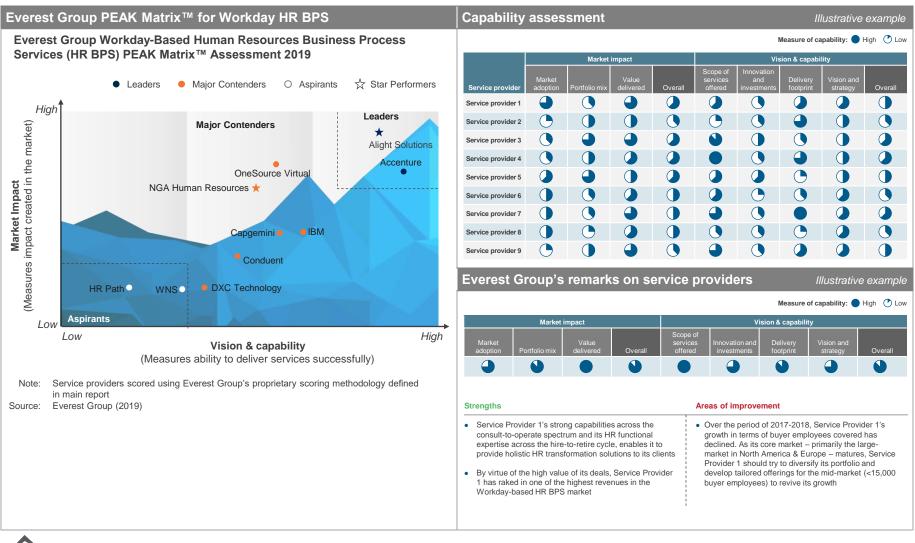

# **Overview and abbreviated summary of key messages**

This report examines the dynamics of the Workday-based HR BPS market service provider landscape. It provides a deep-dive analysis of how the service providers shape up in terms of their market success and delivery capability. Based on the comprehensive Everest Group PEAK Matrix, 10 Workday-based HR BPS service providers are segmented into Leaders, Major Contenders, and Aspirants. Additionally, this report contains Everest Group's remarks on each service provider's strengths and areas of improvement.

#### Some of the findings in this report, among others, are:

| Workday-based HR<br>BPS PEAK Matrix 2019               | <ul> <li>Everest Group classifies 10 Workday-based HR BPS service providers on the Everest Group PEAK Matrix into the three categories of Leaders, Major Contenders, and Aspirants</li> <li>Based on the 2019 Workday-based HR BPS PEAK Matrix, the segmentation of service providers is as follows (in alphabetical order within each category): <ul> <li>Leaders: Accenture and Alight Solutions</li> <li>Major Contenders: Capgemini, Conduent, DXC Technology, IBM, NGA HR, and OneSource Virtual</li> <li>Aspirants: HR Path and WNS</li> <li>Based on the relative Year-on-Year (YOY) movement of service providers on the PEAK Matrix, Everest Group identified two service providers as the "2019 Workday-based HR BPS Market Star Performers" – Alight Solutions and NGA HR</li> </ul> </li> </ul> |
|--------------------------------------------------------|-------------------------------------------------------------------------------------------------------------------------------------------------------------------------------------------------------------------------------------------------------------------------------------------------------------------------------------------------------------------------------------------------------------------------------------------------------------------------------------------------------------------------------------------------------------------------------------------------------------------------------------------------------------------------------------------------------------------------------------------------------------------------------------------------------------|
| Workday-based HR<br>BPS service provider<br>commentary | <ul> <li>Everest Group delineates each of the 10 service provider's strengths and areas of improvement</li> <li>The in-depth commentary is intended to help service providers, enterprise buyers and other stakeholders to understand the current situation and possible future direction of the provider landscape</li> </ul>                                                                                                                                                                                                                                                                                                                                                                                                                                                                              |