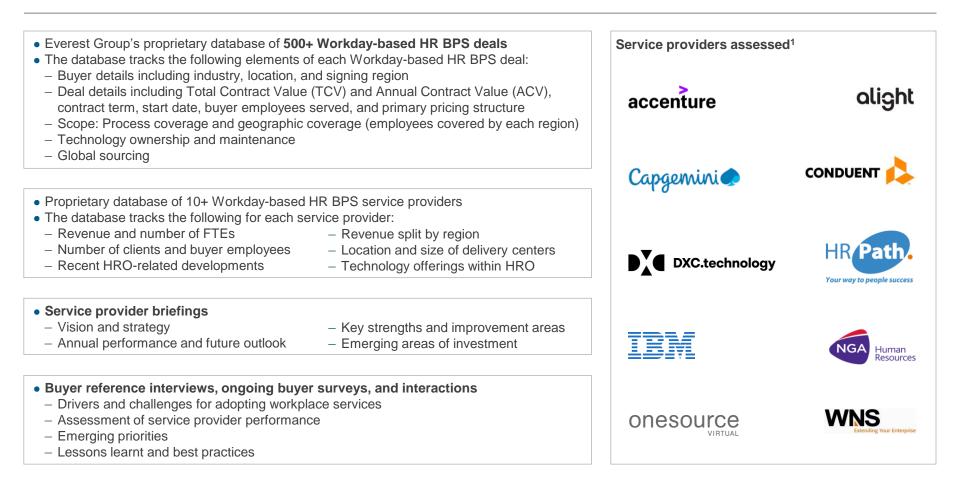

# Our research methodology is based on four pillars of strength to produce actionable and insightful research for the industry

- Proprietary contractual database of 500+ Workday-based HR BPS contracts (updated annually)
- Year-round tracking of 10+ Workday-based HR BPO service providers
- Large repository of existing research in HRO
- Dedicated team for multiple areas within HRO research, spread over two continents
- Over 20 years' experience of advising clients on HRO-related decisions
- Executive-level relationships with buyers, service providers, technology providers, and industry associations

# This report is based on the below key sources of proprietary information

1 Assessment for HR Path excludes service provider inputs on this particular study, and is based on Everest Group's estimates, which leverage Everest Group's proprietary Transaction Intelligence (TI) database, ongoing coverage, the service provider's public disclosures, and interaction with buyers