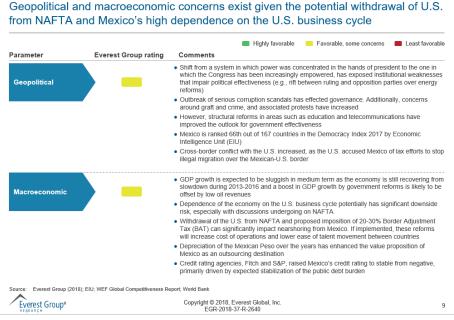

- 1. Mexico IT-BPM Industry: Maintaining Competitiveness Amidst Uncertainty (EGR-2017-8-V-2222); 2017. The proposed withdrawal of the United States from NAFTA and implementation of Border Adjustment Tax (or outsourcing tax) is likely to negatively impact the IT-BP industry in Mexico in the short-term. Operating costs for IT-BP services from Mexico may increase by 10-30% and Mexico may lose favorable access to the United Sates market. In this viewpoint, we have examined the facts concerning the current situation and have presented our perspectives on the impact of political events on Mexico's IT-BPM industry
- "Next-wave" Location Profile Medellín, Colombia (<u>EGR-2017-2-LP-2417</u>); 2017. This report analyzes Medellín and offers perspectives on global sourcing profile of Medellín, key opportunities, drivers, and challenges, along with an overview of talent availability, operating costs, and environment risks
- 3. "Next-wave" Location Profile Belo Horizonte, Brazil (EGR-2017-2-LP-2100); 2017. This report analyzes Belo Horizonte and offers perspectives on global sourcing profile of Belo Horizonte, key opportunities, drivers, and challenges, along with an overview of talent availability, operating costs, and environment risks
- 4. IT Services Delivery from Latin America (LATAM) (EGR-2016-2-R-1803); 2016. This report analyzes Latin America as a destination for delivery of nearshore/offshore IT services. It provides an in-depth assessment of the ten key cities in the region, focusing on labor pool, operating cost, market activity, and risk analysis. It also provides information on opportunity and challenges offered by Latin America for delivery of IT services