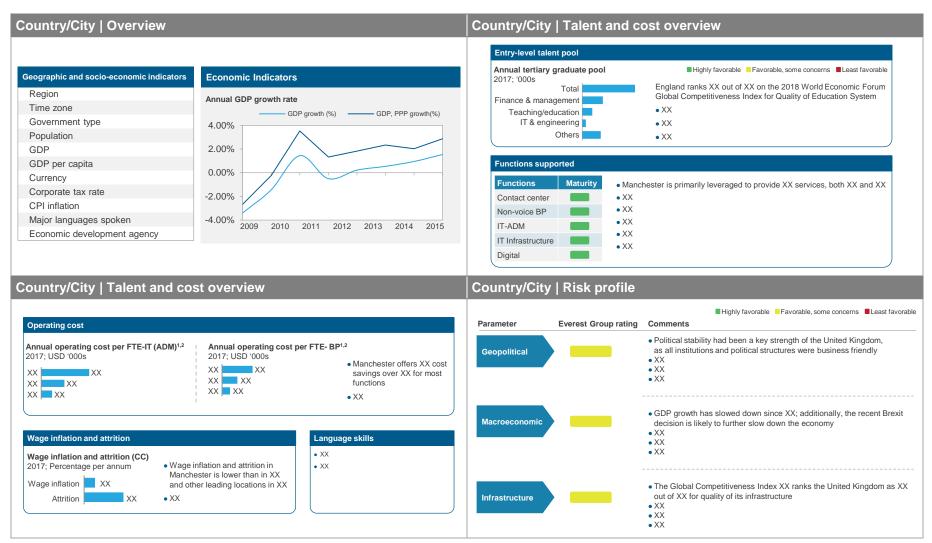

# This study provides perspectives on key aspects of the global sourcing market in the location; below are four charts to illustrate the coverage of the report