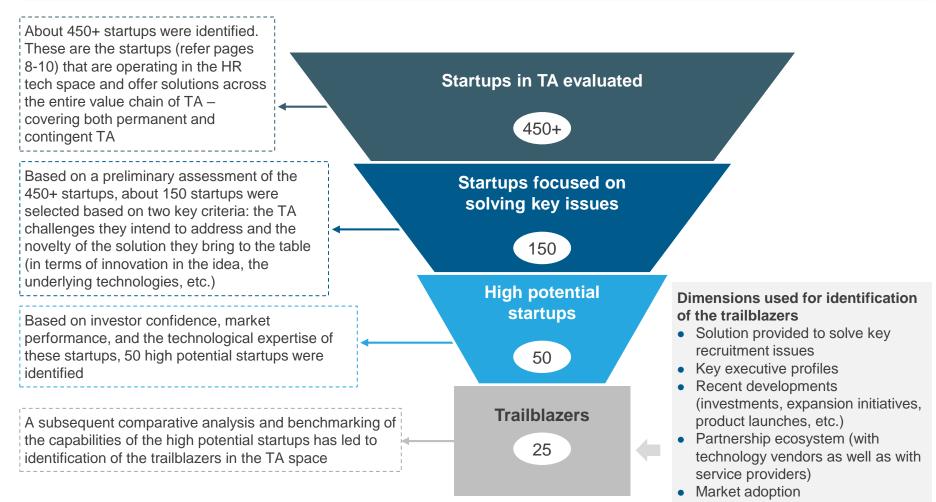

partnership-driven startup ecosystem to offer the most advanced tools and technologies available in the market to their clients

- The two papers that were published earlier (parts I and II) talked about the prominence of digital technologies in the TA space, their use cases and adoption drivers, and challenges. The focus of this third part of the series is on understanding the TA startup ecosystem in detail, to identify the trailblazers that are transforming the TA processes as we know them, and to offer the maximum benefits to end users
- More than 450 startups were evaluated to arrive at a list of 25 top startups (also called "trailblazers") in the TA space though an assessment using various parameters around investor confidence, market success and technological expertise. The corresponding profiles of the trailblazers are listed at the end of this report
- The assessment is based on Everest Group's proprietary contractual database of ~4,000 RPO & MSP deals signed up to 2017, interactions with TA service providers & buyers of TA outsourcing services, and executive-level relationships with technology providers & industry associations

#### Startups evaluated (page 3 of 3)

From the initial shortlist of 150 startups, 50 startups were identified as high potential startups, based on technological expertise, market performance, and investor confidence