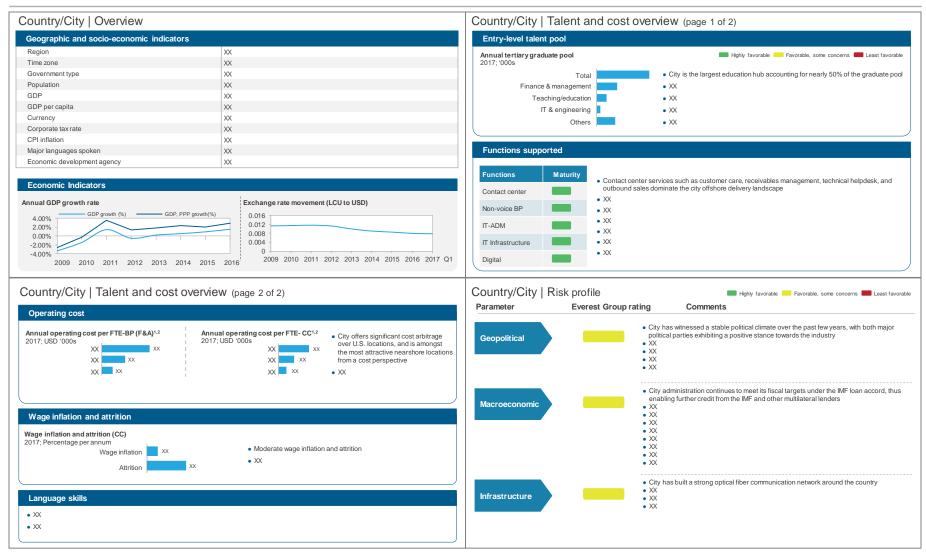

# This study provides perspectives on key aspects of the global sourcing market in the location; below are four charts to illustrate the coverage of the report