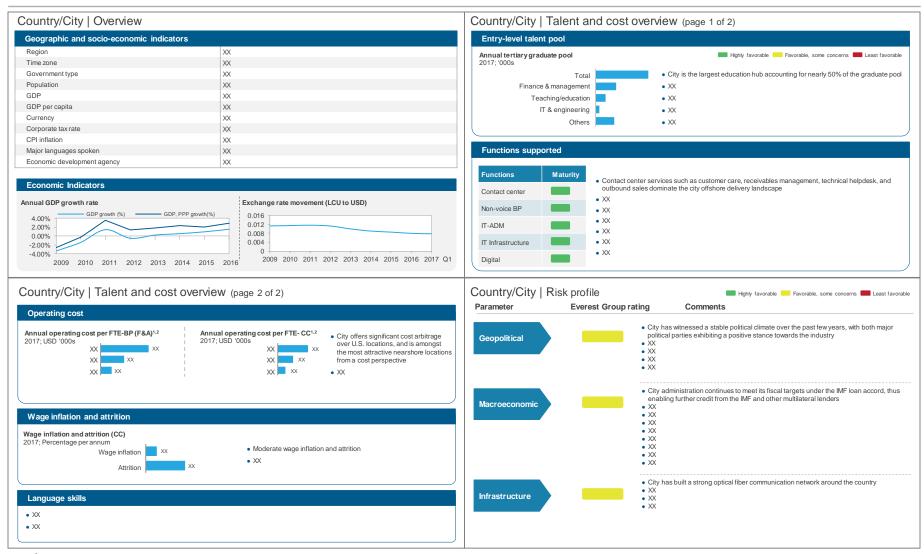

# This study provides perspectives on key aspects of the global sourcing market in the location; below are four charts to illustrate the coverage of the report