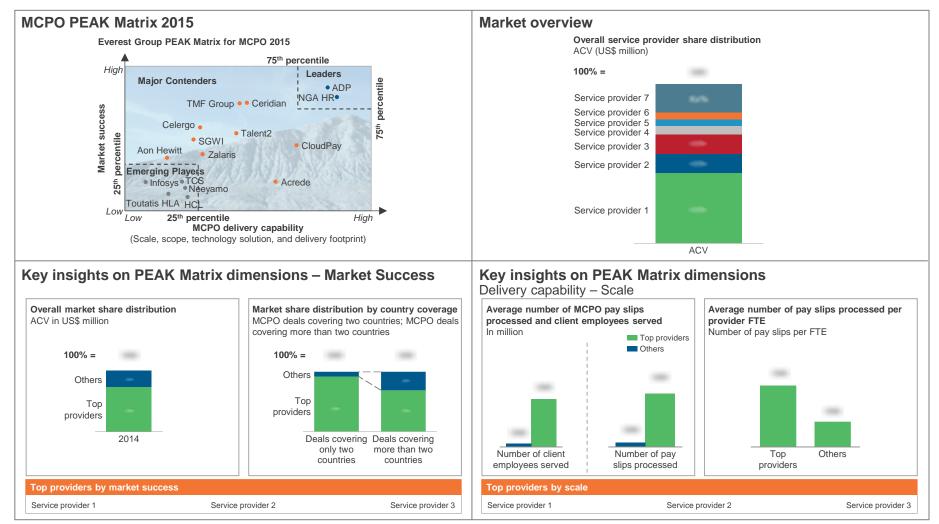

## **Overview and abbreviated summary of key messages**

This report examines the dynamics of the global MCPO service provider landscape and its impact on the MCPO market. It gives an overview of the market and analyzes how the service providers differentiate themselves. Based on the comprehensive Everest Group PEAK Matrix, each of the 16 MCPO service providers are segmented into Leaders, Major Contenders, and Emerging Players. Additionally, it provides key insights on the individual PEAK Matrix dimensions and service provider assessment of all the 16 MCPO service providers

#### MCPO PEAK Matrix 2015

- Everest Group classifies 16 MCPO service providers on Everest Group Performance | Experience | Ability | Knowledge (PEAK) Matrix into three categories of Leaders, Major Contenders, and Emerging Players
- Everest Group also provides service provider assessment and remarks for each of these providers

#### Key insights into PEAK Matrix dimensions

 Top service providers across each PEAK Matrix dimension are compared with others to identify differentiating strategy and operational capability

## This study offers three distinct chapters providing a deep dive into key aspects of the MCPO service provider landscape; below are four charts to illustrate the depth of the report

Source: Everest Group (2015)