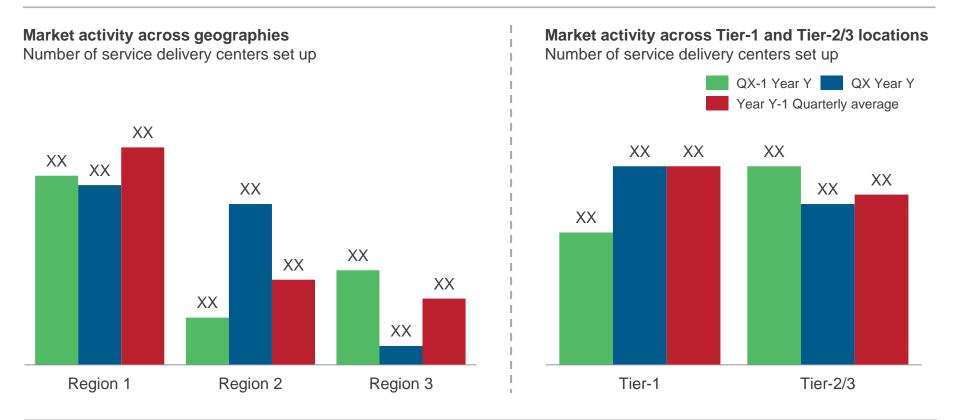

## Locations | Market activity index

Analyzes trends in activity across regions; also compares activity in tier-1 cities and tier-2/3 cities

- XX delivery centers were set up during the quarter, XXXX than previous quarter
- Although location activity increased significantly in XXXX and XXXX, the number of delivery centers established in XXXX decreased to a XX-month low
- Though players set up centers in both tier-1 and tier-2/3 locations, there was XXXX activity in tier-XX locations