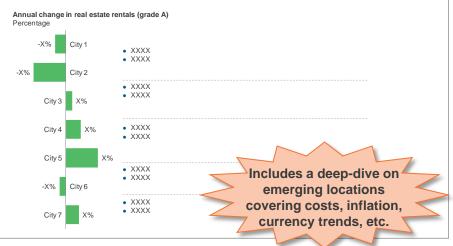

### Each quarterly report will cover a deep-dive on a specific geography/ theme

| Projected sustainability<br>Number of years | of labor arbitrage                                                                        |                                                                                           | ITO SERVICE                                                                             |
|---------------------------------------------|-------------------------------------------------------------------------------------------|-------------------------------------------------------------------------------------------|-----------------------------------------------------------------------------------------|
| Source/destination countries                | Base scenario – Most<br>probable operating cost<br>inflation and currency<br>appreciation | Pessimistic scenario –<br>higher operating cost<br>inflation and currency<br>appreciation | Optimistic scenario –<br>Lower operating cost<br>inflation and currency<br>appreciation |
| U.SXXXX                                     | XX                                                                                        | XX                                                                                        | XX                                                                                      |
| U.SXXXX                                     | XX                                                                                        | XX                                                                                        | XX                                                                                      |
| U.SXXXX                                     | XX                                                                                        | XX                                                                                        | XX                                                                                      |
|                                             |                                                                                           |                                                                                           | BPO SERVIC                                                                              |
| Source/destination countries                | Base scenario – Most<br>probable operating cost<br>inflation and currency<br>appreciation | Pessimistic scenario –<br>higher operating cost<br>inflation and currency<br>appreciation | Optimistic scenario –<br>Lower operating cost<br>inflation and currency<br>appreciation |
| U.SXXXX                                     | XX                                                                                        | XX                                                                                        | XX                                                                                      |
| U.SXXXX                                     | XX                                                                                        | XX                                                                                        | XX                                                                                      |
| U.SXXXX                                     | XX                                                                                        | XX                                                                                        | XX                                                                                      |