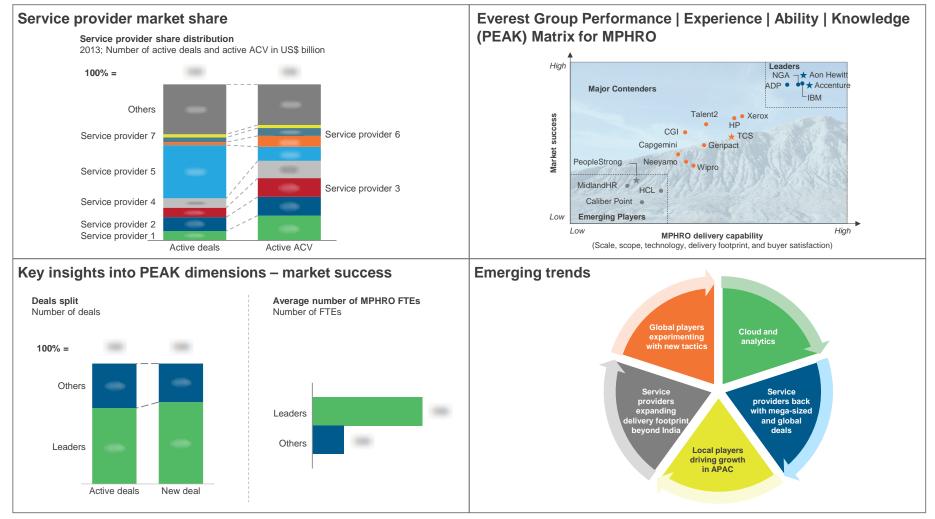

# This study offers four distinct chapters providing a deep dive into key aspects of MPHRO service provider landscape; below are four charts to illustrate the depth of the report

Source: Everest Group (2014)