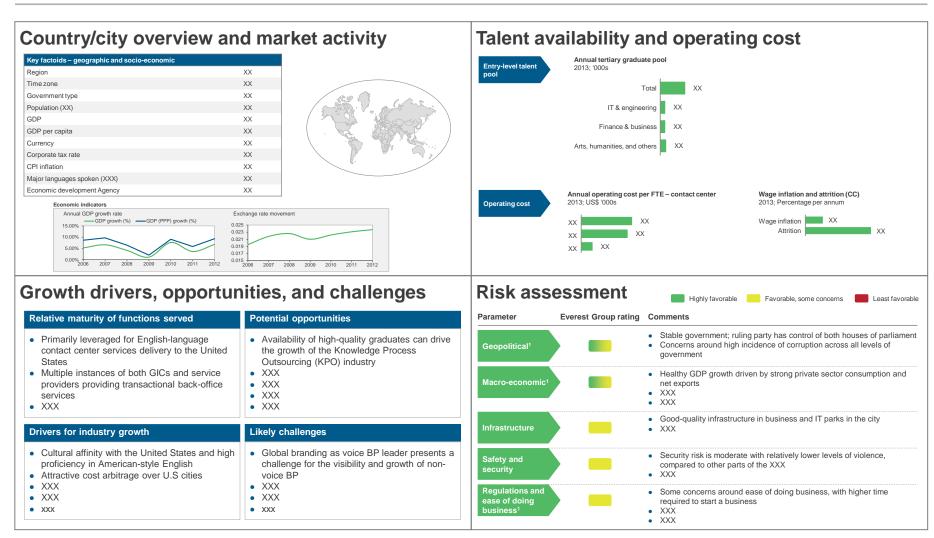

# This study provides perspectives on key aspects of the global sourcing market in the location; below are four charts to illustrate the coverage of the report

Source: Everest Group (2013)