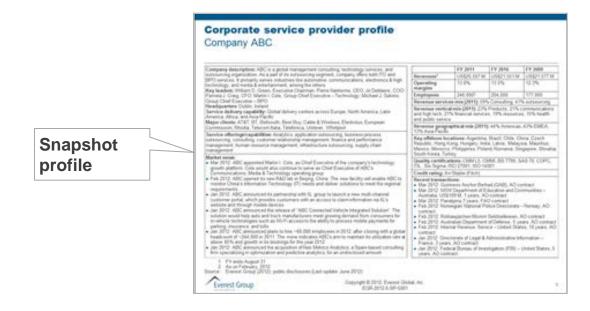

#### Types of available service provider profiles

1

**Snapshot profiles:** Profiles of overall service provider capabilities and information

2

**Function-specific profiles:** Profiles of a service provider's capabilities in a specific outsourcing function (e.g., IT, BPO, HRO)