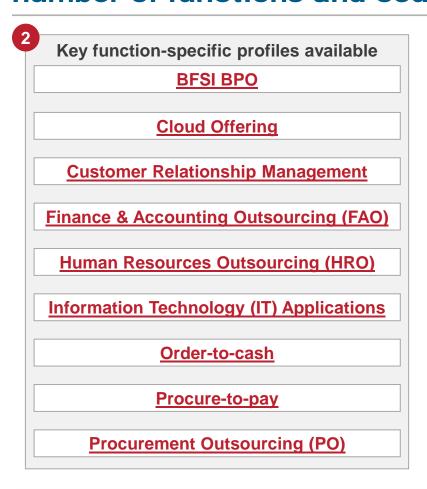

# Function and location-specific service provider profiles are typically based on bottom-up, primary data and cover a large number of functions and countries