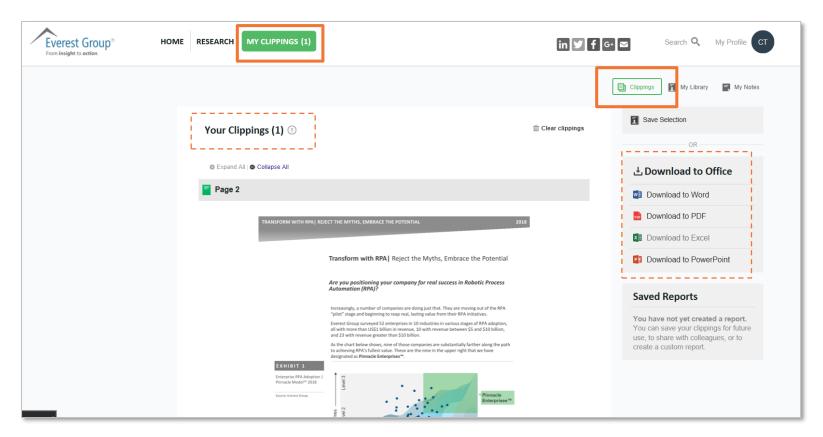

#### Clippings tab

- Area for you to save pages from a specific report or from several reports
- Allows you to create and save your own report
- You can download your Clippings