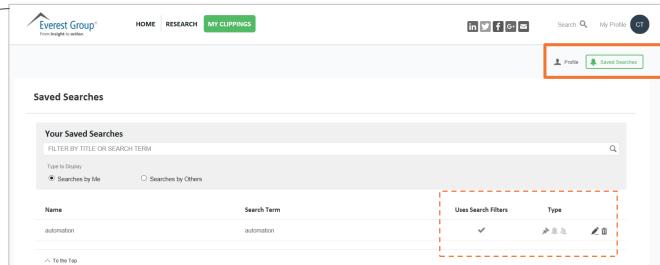

#### Saved Searches tab

- Includes any Search parameters you have saved
- No limit to the number of saved searches
- Saved searches can be pinned to the Homepage (under Type)

#### **User profile**

## Page 2 of 2