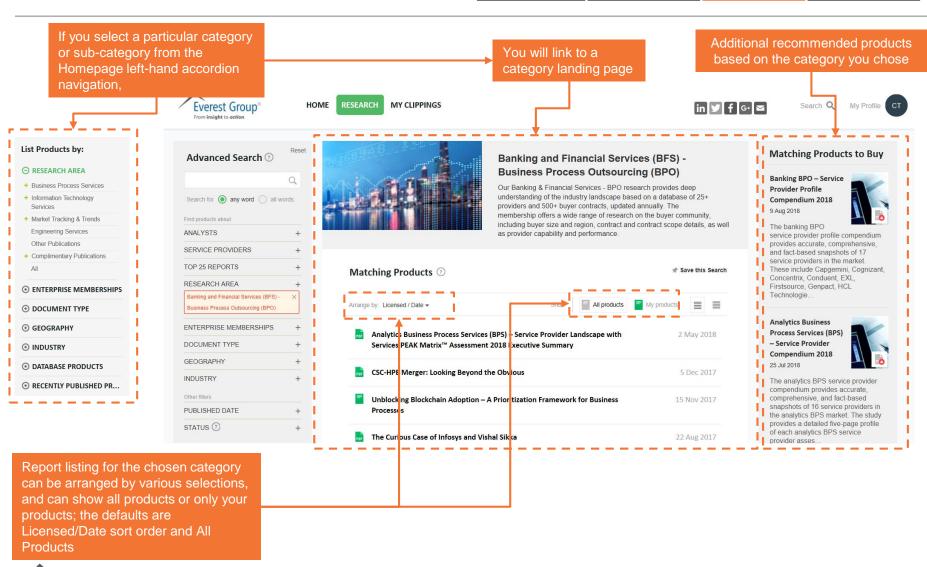

Logging in
  - Homepage
  - Category landing page
  - Report landing page
- Finding reports
- Viewing reports
- Using search
- User profile
- Creating reports with "clippings" feature
- Other features
  - My Preferences
  - Market Intelligence
  - Pinnacle Model<sup>TM</sup> analyses
  - Ask the analyst



# **Portal overview**

#### Content flow

How to login or register

Homepage highlights

Category landing page

Report landing page



#### Logging in (www2.everestgrp.com)

How to log in, page 1 of 2





#### Logging in (www2.everestgrp.com)

How to log in, page 2 of 2







#### **Homepage highlights**

## Page 1 of 2





#### **Homepage highlights**

#### Page 2 of 2





# **Homepage highlights**

# Research hover navigation





#### **Category landing page**

# BFS BPO example





#### **Report landing page**

#### Subscriber view





#### **Table of contents**

- Portal overview
  - Logging in
  - Homepage
  - Category landing page
  - Report landing page

#### Finding reports

- Viewing reports
- Using search
- User profile
- Creating reports with "clippings" feature
- Other features
  - My Preferences
  - Market Intelligence
  - Pinnacle Model<sup>TM</sup> analyses
  - Ask the analyst



# Using homepage accordion navigation



# Using MY REPORTS button on homepage





# **Using Search**

3 Click on one of two Search options:





# Using tags (Analysts)





# Using tags (Service Providers)





# Using tags (Top 25 Reports)





#### **Table of contents**

- Portal overview
  - Logging in
  - Homepage
  - Category landing page
  - Report landing page
- Fi