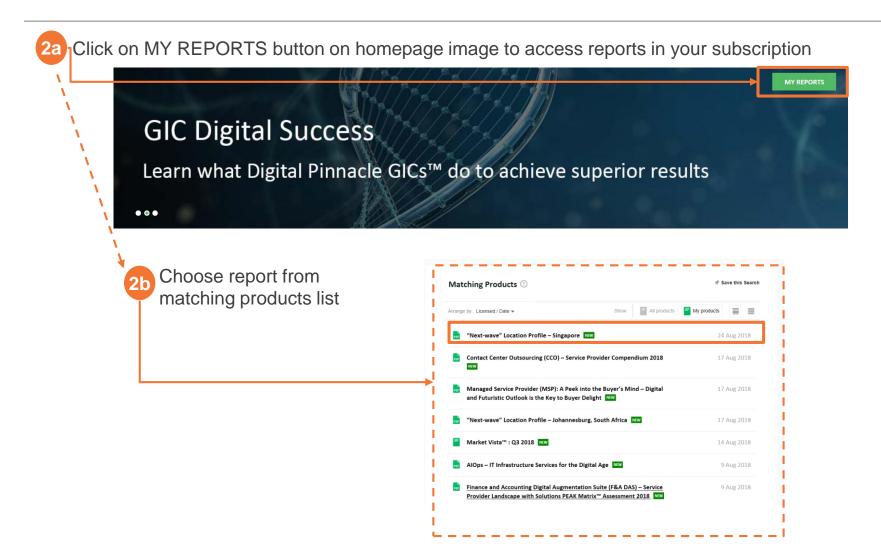

of 2





#### Logging in (www2.everestgrp.com)

How to log in, page 2 of 2







#### **Homepage highlights**

## Page 1 of 2





#### **Homepage highlights**

#### Page 2 of 2





# **Homepage highlights**

# Research hover navigation





#### **Category landing page**

# BFS BPO example





#### **Report landing page**

#### Subscriber view





#### **Table of contents**

- Portal overview
  - Logging in
  - Homepage
  - Category landing page
  - Report landing page

#### Finding reports

- Viewing reports
- Using search
- User profile
- Creating reports with "clippings" feature
- Other features
  - My Preferences
  - Market Intelligence
  - Pinnacle Model<sup>TM</sup> analyses
  - Ask the analyst



# Using homepage accordion navigation



# Using MY REPORTS button on homepage





# **Using Search**

3 Click on one of two Search options:





# Using tags (Analysts)





# Using tags (Service Providers)





# Using tags (Top 25 Reports)





#### **Table of contents**

- Portal overview
  - Logging in
  - Homepage
  - Category landing page
  - Report landing page
- Finding reports
- Viewing reports
- Using search
- User profile
- Creating reports with "clippings" feature
- Other features
  - My Preferences
  - Market Intelligence
  - Pinnacle Model<sup>TM</sup> analyses
  - Ask the analyst



#### **Viewing reports**





#### **Table of contents**

- Portal overview
  - Logging in
  - Homepage
  - Category landing page
  - Report landing page
- Finding reports
- Viewing reports
- Using search
- User profile
- Creating reports with "clippings" feature
- Other f