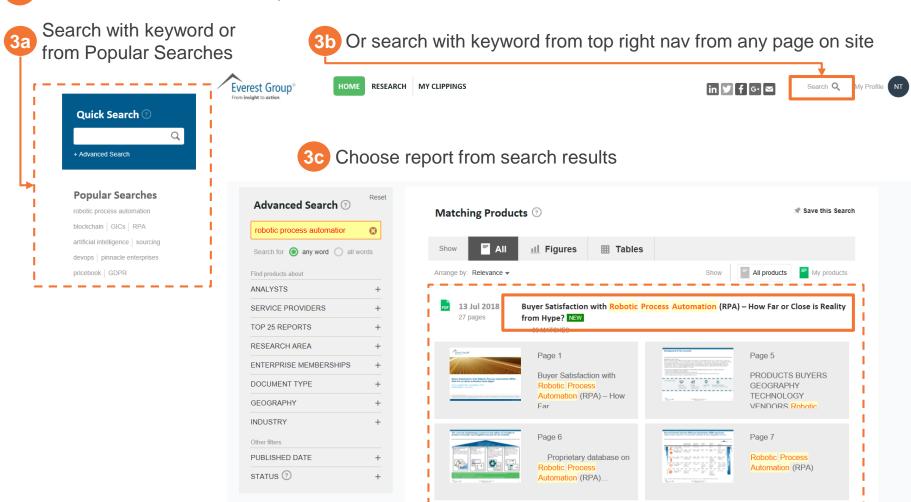

#### **Using search**

#### Overview

# Quick Search Left rail on homepage Search with keyword(s) or from Popular Searches from the main homepage Quick Search Quick Search

#### **Popular Searches**

Below Quick Search on homepage

 Choose among popular search terms

#### **Popular Searches**

robotic process automation

blockchain | GICs | RPA

artificial intelligence | sourcing

devops | pinnacle enterprises

pricebook | GDPR

#### **Traditional Search box**

Top right of all portal pages

 Search with keyword(s) from top right navigation bar on any page on site

#### results landing page

After searching, using either of the two search options, you will see the search results landing page