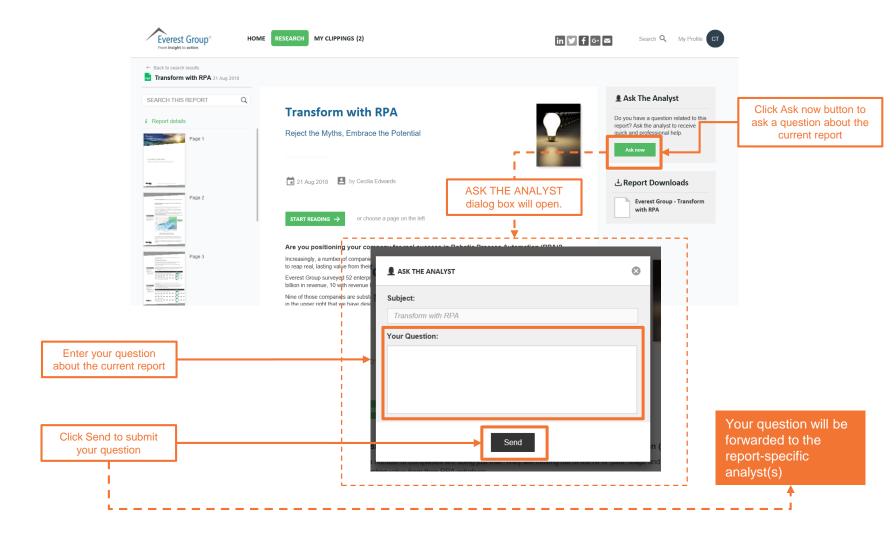

# **Ask the analyst**

Please contact your client director if you have questions about the Everest Group reports portal; experience issues accessing reports; or would like to schedule an analyst inquiry