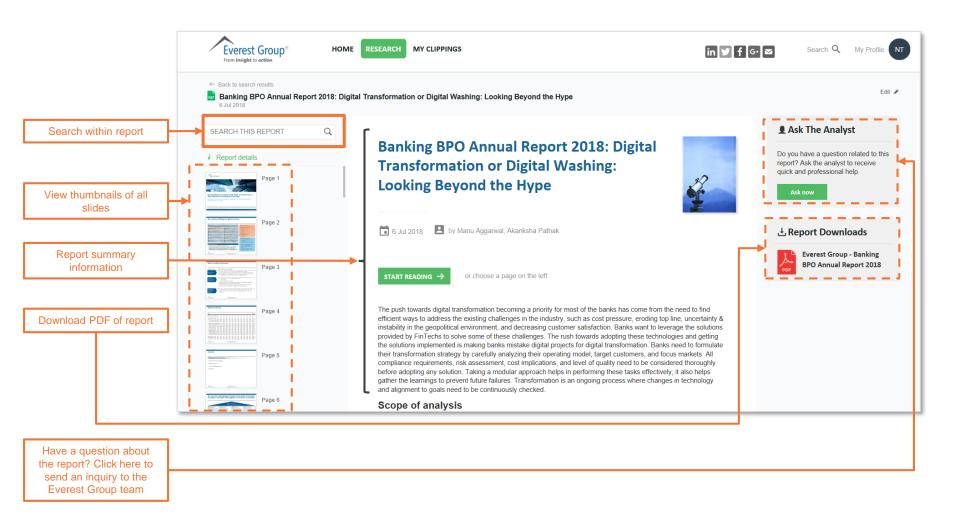

#### **Report landing page**

#### Subscriber view

# **Ask the analyst**

Please contact your client director if you have questions about the Everest Group reports portal; experience issues accessing reports; or would like to schedule an analyst inquiry