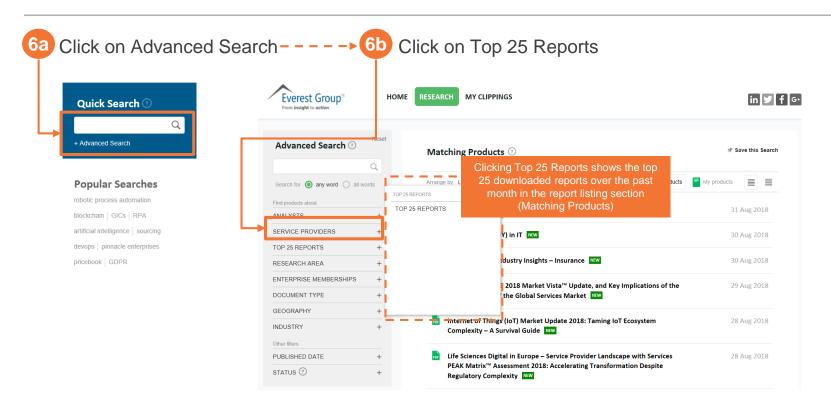

### Page 2 of 2





# **Homepage highlights**

# Research hover navigation





#### **Category landing page**

# BFS BPO example





#### **Report landing page**

#### Subscriber view





#### **Table of contents**

- Portal overview
  - Logging in
  - Homepage
  - Category landing page
  - Report landing page

#### Finding reports

- Viewing reports
- Using search
- User profile
- Creating reports with "clippings" feature
- Other features
  - My Preferences
  - Market Intelligence
  - Pinnacle Model<sup>TM</sup> analyses
  - Ask the analyst



# Using homepage accordion navigation



# Using MY REPORTS button on homepage





# **Using Search**

3 Click on one of two Search options:





# Using tags (Analysts)





# Using tags (Service Providers)





# Using tags (Top 25 Reports)





#### **Table of contents**

- Portal overview
  - Logging in
  - Homepage
  - Category landing page
  - Report landing page
- Finding reports
- Viewing reports
- Using search
- User profile
- Creating reports with "clippings" feature
- Other features
  - My Preferences
  - Market Intelligence
  - Pinnacle Model<sup>TM</sup> analyses
  - Ask the analyst



#### **Viewing reports**





#### **Table of contents**

- Portal overview
  - Logging in
  - Homepage
  - Category landing page
  - Report landing page
- Finding reports
- Viewing reports
- Using search
- User profile
- Creating reports with "clippings" feature
- Other features
  - My Preferences
  - Market Intelligence
  - Pinnacle Model<sup>TM</sup> analyses
  - Ask the analyst



#### **Using search**

#### Overview

# Quick Sear