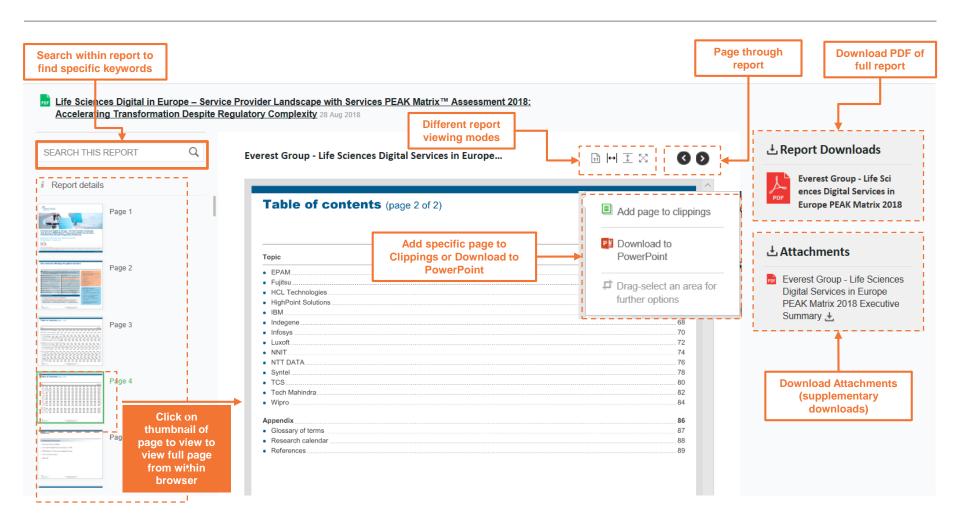

Creating reports with "clippings" feature
- Other features
  - My Preferences
  - Market Intelligence
  - Pinnacle Model<sup>TM</sup> analyses
  - Ask the analyst



# Using homepage accordion navigation



# Using MY REPORTS button on homepage





# **Using Search**

3 Click on one of two Search options:





# Using tags (Analysts)





# Using tags (Service Providers)





# Using tags (Top 25 Reports)





#### **Table of contents**

- Portal overview
  - Logging in
  - Homepage
  - Category landing page
  - Report landing page
- Finding reports
- Viewing reports
- Using search
- User profile
- Creating reports with "clippings" feature
- Other features
  - My Preferences
  - Market Intelligence
  - Pinnacle Model<sup>TM</sup> analyses
  - Ask the analyst



#### **Viewing reports**





#### **Table of contents**

- Portal overview
  - Logging in
  - Homepage
  - Category landing page
  - Report landing page
- Finding reports
- Viewing reports
- Using search
- User profile
- Creating reports with "clippings" feature
- Other features
  - My Preferences
  - Market Intelligence
  - Pinnacle Model<sup>TM</sup> analyses
  - Ask the analyst



#### **Using search**

#### Overview

# Quick Search Left rail on homepage Search with keyword(s) or from Popular Searches from the main homepage Quick Search Quick Search

#### **Popular Searches**

Below Quick Search on homepage

 Choose among popular search terms

#### **Popular Searches**

robotic process automation

blockchain | GICs | RPA

artificial intelligence | sourcing

devops | pinnacle enterprises

pricebook | GDPR

####