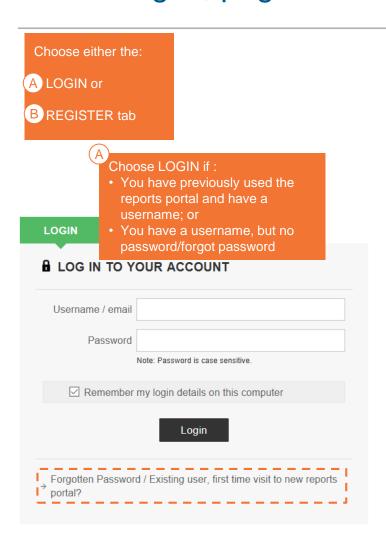

# Everest Group Reports Portal www2.everestgrp.com

September 2018

#### **Table of contents**

- Portal overview
  - Logging in
  - Homepage
  - Category landing page
  - Report landing page
- Finding reports
- Viewing reports
- Using search
- User profile
- Creating reports with "clippings" feature
- Other features
  - My Preferences
  - Market Intelligence
  - Pinnacle Model<sup>TM</sup> analyses
  - Ask the analyst



# **Portal overview**

#### Content flow

How to login or register

Homepage highlights

Category landing page

Report landing page



#### Logging in (www2.everestgrp.com)

How to log in, page 1 of 2





#### Logging in (www2.everestgrp.com)

How to log in, page 2 of 2







#### **Homepage highlights**

## Page 1 of 2





#### **Homepage highlights**

#### Page 2 of 2





# **Homepage highlights**

# Research hover navigation





#### **Category landing page**

# BFS BPO example





#### **Report landing page**

#### Subscriber view





#### **Table of contents**

- Portal overview
  - Logging in
  - Homepage
  - Category landing page
  - Report landing page

#### Finding reports

- Viewing reports
- Using search
- User profile
- Creating reports with "clippings" feature
- Other features
  - My Preferences
  - Market Intelligence
  - Pinnacle Model<sup>TM</sup> analyses
  - Ask the analyst



# Using homepage accordion navigation



# Using MY REPORTS button on homepage





# **Using Search**

3 Click on one of two Search options:





# Using tag