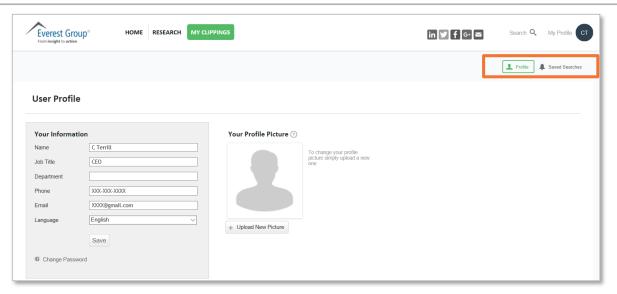

#### **User profile**

# Page 1 of 2

#### Profile tab

- Includes information you provided during registration
- You can change fields in profile at any time
- You can upload your photo for a more personalized experience

#### Saved Searches tab

- Includes any Search parameters you have saved
- No limit to the number of saved searches
- Saved searches can be pinned to the Homepage (under Type)