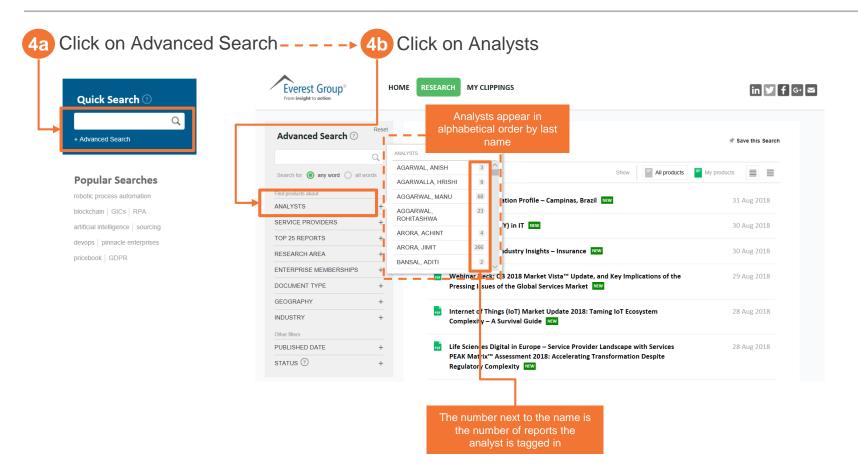

# **Using Search**

3 Click on one of two Search options:

# Using tags (Analysts)

# Using tags (Service Providers)

# Using tags (Top 25 Reports)