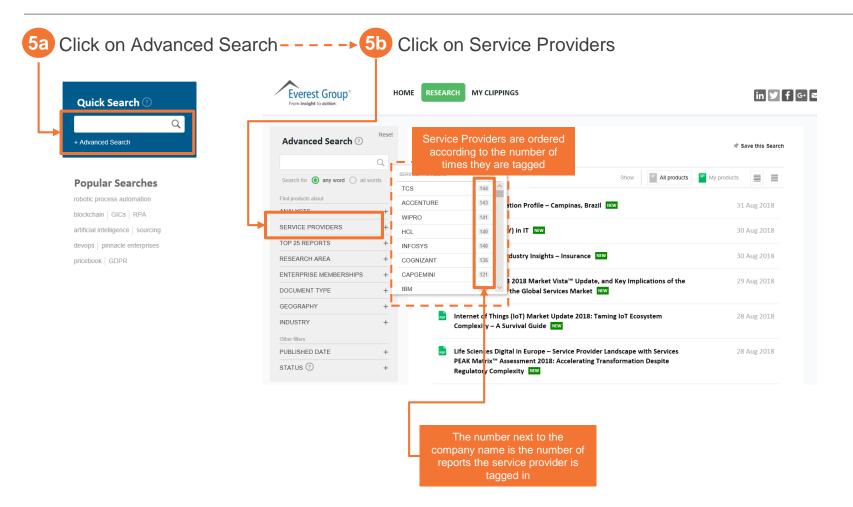

#### **Homepage highlights**

#### Page 2 of 2





# **Homepage highlights**

# Research hover navigation





#### **Category landing page**

# BFS BPO example





#### **Report landing page**

#### Subscriber view





#### **Table of contents**

- Portal overview
  - Logging in
  - Homepage
  - Category landing page
  - Report landing page

#### Finding reports

- Viewing reports
- Using search
- User profile
- Creating reports with "clippings" feature
- Other features
  - My Preferences
  - Market Intelligence
  - Pinnacle Model<sup>TM</sup> analyses
  - Ask the analyst



# Using homepage accordion navigation



# Using MY REPORTS button on homepage





# **Using Search**

3 Click on one of two Search options:





# Using tags (Analysts)





# Using tags (Service Providers)





# Using tags (Top 25 Reports)





#### **Table of contents**

- Portal overview
  - Logging in
  - Homepage
  - Category landing page
  - Report landing page
- Finding reports
- Viewing reports
- Using search
- User profile
- Creating reports with "clippings" feature
- Other features
  - My Preferences
  - Market Intelligence
  - Pinnacle Model<sup>TM</sup> analyses
  - Ask the analyst



#### **Viewing reports**





#### **Table of contents**

- Portal overview
  - Logging in
  - Homepage
  - Category landing page
  - Report landing page
- Finding reports
- Viewing reports
- Using search
- User profile
- Creating reports with "clippings" feature
- Other features
  - My Preferences
  - Market Intelligence
  - Pinnacle Model<sup>TM</sup> analyses
  - Ask the analyst



#### **Using se