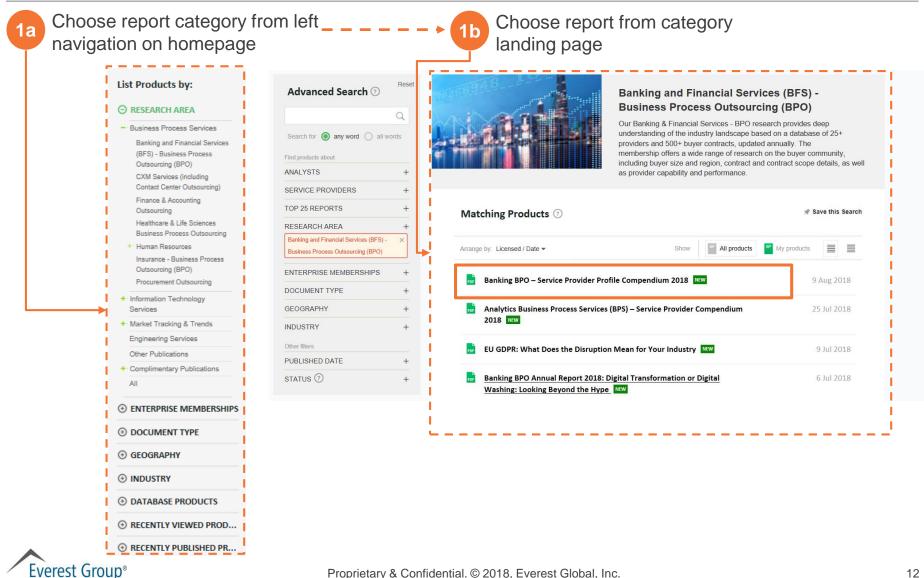

w2.everestgrp.com)

How to log in, page 1 of 2





#### Logging in (www2.everestgrp.com)

How to log in, page 2 of 2







#### **Homepage highlights**

## Page 1 of 2





#### **Homepage highlights**

#### Page 2 of 2





# **Homepage highlights**

# Research hover navigation





#### **Category landing page**

# BFS BPO example





#### **Report landing page**

#### Subscriber view





#### **Table of contents**

- Portal overview
  - Logging in
  - Homepage
  - Category landing page
  - Report landing page

#### Finding reports

- Viewing reports
- Using search
- User profile
- Creating reports with "clippings" feature
- Other features
  - My Preferences
  - Market Intelligence
  - Pinnacle Model<sup>TM</sup> analyses
  - Ask the analyst



# Using homepage accordion navigation



# Using MY REPORTS button on homepage





# **Using Search**

3 Click on one of two Search options:





# Using tags (Analysts)





# Using tags (Service Providers)





# Using tags (Top 25 Reports)





#### **Table of contents**

- Portal overview
  - Logging in
  - Homepage
  - Category landing page
  - Report landing page
- Finding reports
- Viewing reports
- Using search
- User profile
- Creating reports with "clippings" feature
- Other features
  - My Preferences
  - Market Intelligence
  - Pinnacle Model<sup>TM</sup> analyses
  - Ask the analyst



#### **Viewing reports**





#### **Table of contents**

- Portal overview
  - Logging in
  - Homepage
  - Category landing page
  - Report landing page
- Finding reports
- Viewing reports
- Using search
- User profile
- Creating r