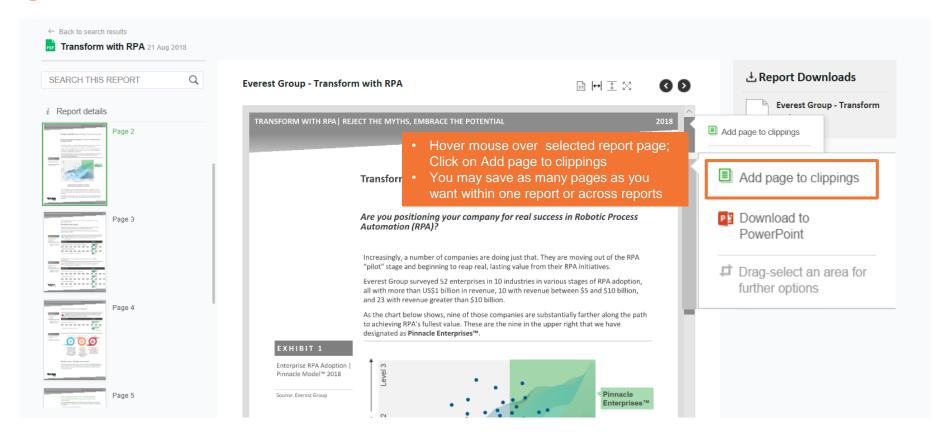

e saved
- No limit to the number of saved searches
- Saved searches can be pinned to the Homepage (under Type)





#### **User profile**

## Page 2 of 2

#### Clippings tab

- Area for you to save pages from a specific report or from several reports
- Allows you to create and save your own report
- You can download your Clippings





#### **Table of contents**

- Portal overview
  - Logging in
  - Homepage
  - Category landing page
  - Report landing page
- Finding reports
- Viewing reports
- Using search
- User profile
- Creating reports with "clippings" feature
- Other features
  - My Preferences
  - Market Intelligence
  - Pinnacle Model<sup>TM</sup> analyses
  - Ask the analyst



#### **Clippings feature**

# Page 1 of 2

1 From report landing page, choose page to add to Clippings





#### **Clippings feature**

# Page 2 of 2

2 Go to User Profile > Clippings



3 Save and/or download clipping(s) to create your own report





#### **Table of contents**

- Portal overview
  - Logging in
  - Homepage
  - Category landing page
  - Report landing page
- Finding reports
- Viewing reports
- Using search
- User profile
- Creating reports with "clippings" feature
- Other features
  - My Preferences
  - Market Intelligence
  - Pinnacle Model<sup>TM</sup> analyses
  - Ask the analyst

#### **My Preferences**

## Personalize your communications





#### **Everest Group Market Intelligence**





# Pinnacle Model™ Analyses Page 1 of 2





# Pinnacle Model™ Analyses Page 2 of 2





# **Ask the analyst**









Please contact your client director if you have questions about