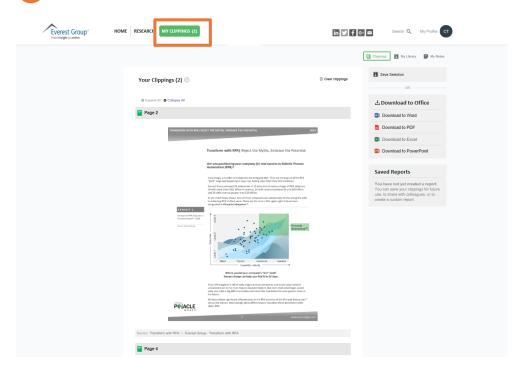

# Page 2 of 2

2 Go to User Profile > Clippings

3 Save and/or download clipping(s) to create your own report