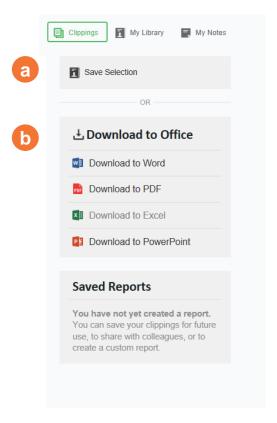

#### Clippings tab

- Area for you to save pages from a specific report or from several reports
- Allows you to create and save your own report
- You can download your Clippings

# Page 2 of 2

2 Go to User Profile > Clippings

3 Save and/or download clipping(s) to create your own report