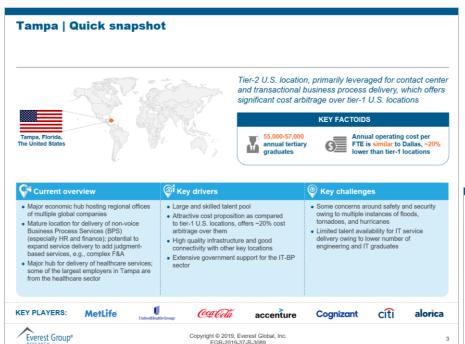

# This report provides perspectives on key aspects of the global sourcing market in the location

Tampa | Risk profile (page 1 of 2)