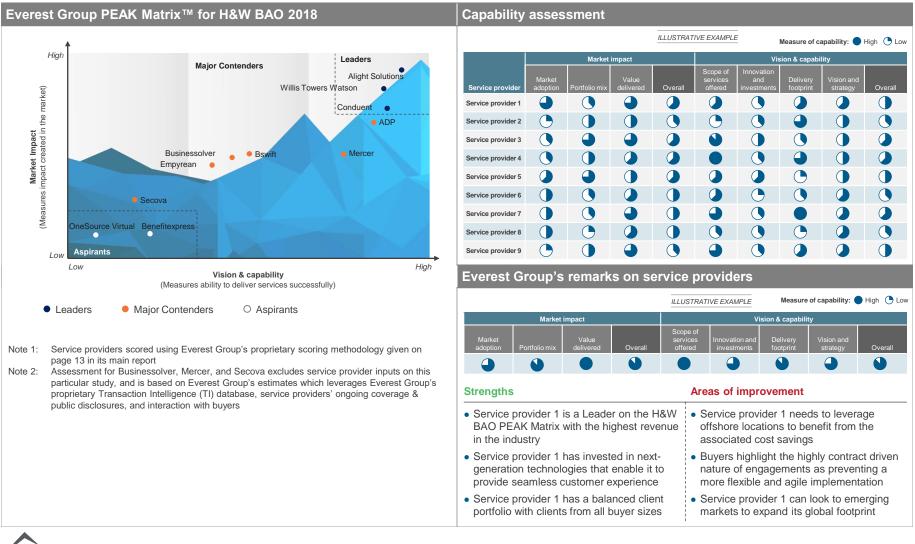

## **Overview and abbreviated summary of key messages**

This report examines the dynamics of the Health and Welfare Benefits Administration Outsourcing (H&W BAO) service provider landscape. It provides a deep-dive analysis of how the service providers shape up in terms of their market success and delivery capability. Based on the comprehensive Everest Group PEAK Matrix, 11 H&W BAO service providers are segmented into Leaders, Major Contenders, and Aspirants. Additionally, this report contains Everest Group's remarks on each service provider's strengths and areas of improvement.

### H&W BAO PEAK Matrix 2018

- Everest Group classifies 11 H&W BAO service providers on the Everest Group PEAK Matrix into the three categories of Leaders, Major Contenders, and Aspirants
- Based on the 2018 H&W BAO PEAK Matrix, the segmentation of service providers is as follows (in alphabetical order within each category):
  - Leaders: Alight Solutions, Conduent, and Willis Towers Watson
  - Major Contenders: ADP, Bswift, Businessolver, Empyrean, Mercer, and Secova
  - Aspirants: Benefitexpress and OneSource Virtual

#### Key insights into service provider categories

The H&W BAO PEAK Matrix Leaders are compared with other service providers to identify differentiating strategy and operational capability

### H&W BAO service provider commentary

- Everest Group delineates each of the 11 service provider's strengths and areas of improvement
- The in-depth commentary is intended to help service providers, enterprise buyers and other stakeholders to understand the current situation and possible future direction of the provider landscape