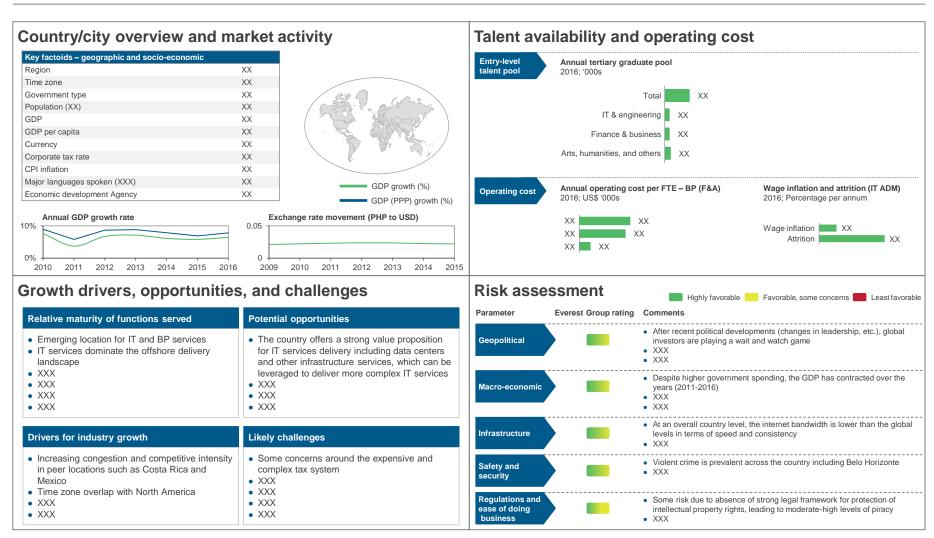

# This study provides perspectives on key aspects of the global sourcing market in the location; below are four charts to illustrate the coverage of the report

Source: Everest Group (2017)