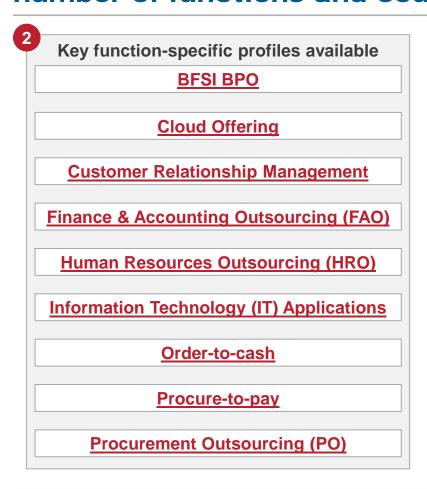

# Function and location-specific service provider profiles are typically based on bottom-up, primary data and cover a large number of functions and countries