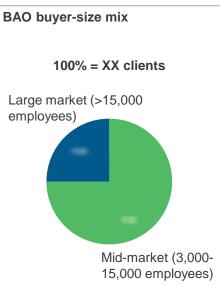

#### **BAO** experience

- Total number of current BAO clients: XX
- Total number of participants managed: XX