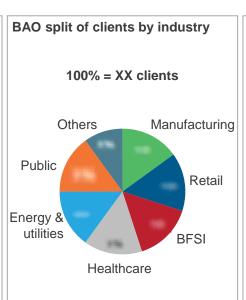

#### **BAO** experience

- Total number of current BAO clients: XX
- Total number of participants managed: XX