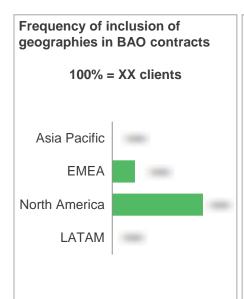

#### **BAO** experience

- Total number of current BAO clients: XX
- Total number of participants managed: XX