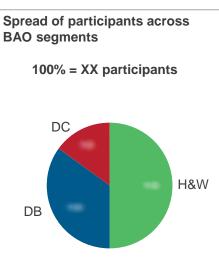

#### **BAO** experience

- Total number of current BAO clients: XX
- Total number of participants managed: XX